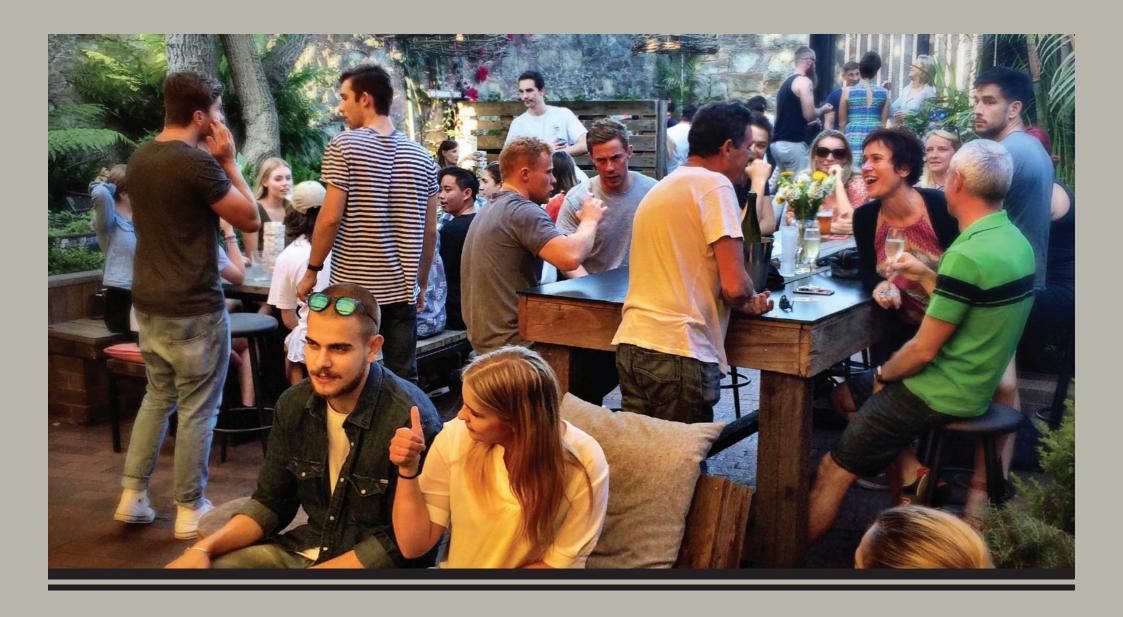

## THE PIT

Made for smaller soirees and shindigs, The Pit caters for **20-50 guests** and is conveniently located directly opposite the bar. Intimate and outdoors, this open area provides a sense of space while still enjoying the atmosphere of the hotel.

## THE GARDEN

With it's sandstone wall, wooden banquettes and illuminated by it's glowing canopy by day and iron and wood pendants by night, the natural, rustic charm of The Garden makes its appeal obvious. Catering to **20-150 guests**, The Garden is flexible enough to be configured to host almost any event, from rollicking sit down dinners to cozy cocktail style functions.