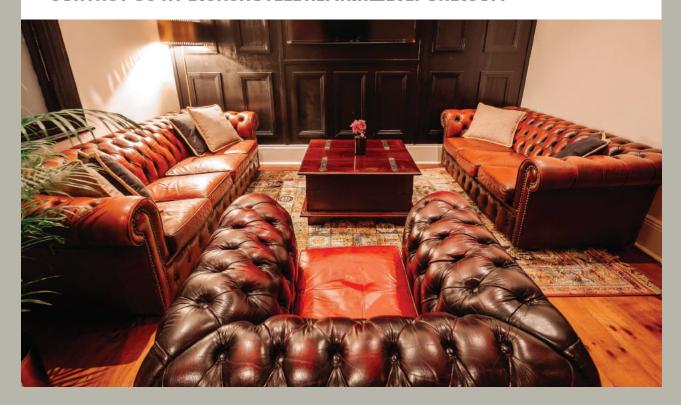

## THE BROWN

Named after the irrepressible James Brown, with its sandstone walls, large windows, and Barry White all smiles in the corner, The Brown is equal parts good times and smooth sophistication. Located on the first floor of DiCK's Hotel, **The Brown** can accommodate up to 250 guests or be split into **The White** and **The Green** for smaller events.