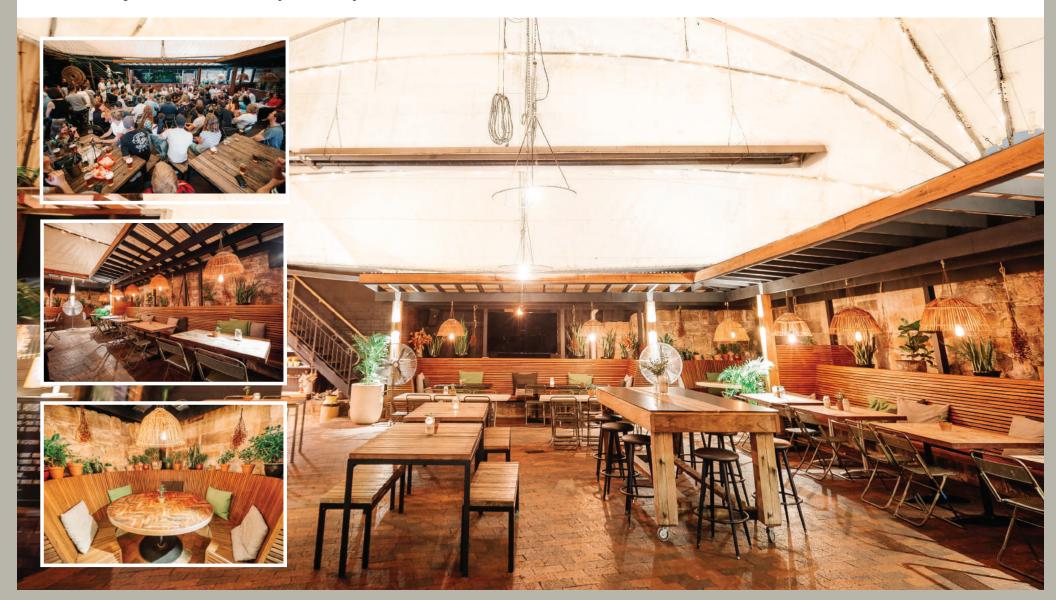

## THE GARDEN

With it's sandstone wall, wooden banquettes and illuminated by it's glowing canopy by day and iron and wood pendants by night, the natural, rustic charm of The Garden makes its appeal obvious. Catering to **20-150 guests**, The Garden is flexible enough to be configured to host almost any event, from rollicking sit down dinners to cozy cocktail style functions.

## THE BROWN

Named after the irrepressible James Brown, with its sandstone walls, large windows, and Barry White all smiles in the corner, The Brown is equal parts good times and smooth sophistication. Located on the first floor of DiCK's Hotel, **The Brown** can accommodate up to 250 guests or be split into **The White** and **The Green** for smaller events.