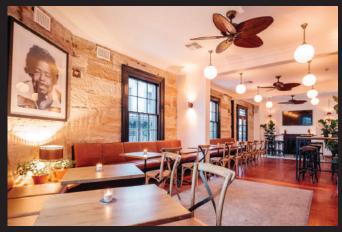

## THE GARDEN

With it's sandstone wall, wooden banquettes and illuminated by it's glowing canopy by day and iron and wood pendants by night, the natural, rustic charm of The Garden makes its appeal obvious. Catering to **20-150 guests**, The Garden is flexible enough to be configured to host almost any event, from rollicking sit down dinners to cozy cocktail style functions.