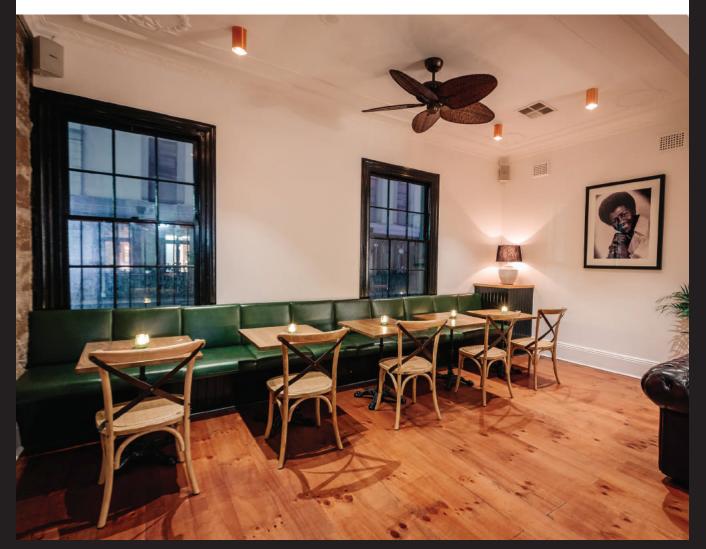

## THE BROWN

Named after the irrepressible James Brown, with its sandstone walls, large windows, and Barry White all smiles in the corner, The Brown is equal parts good times and smooth sophistication. Located on the first floor of DiCK's Hotel, **The Brown** can accommodate up to 250 guests or be split into **The White** and **The Green** for smaller events.