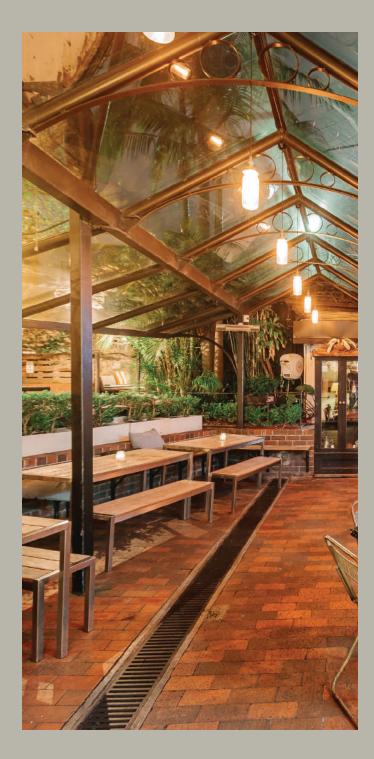

## THE GARDEN

With it's sandstone wall, wooden banquettes and illuminated by it's glowing canopy by day and iron and wood pendants by night, the natural, rustic charm of The Garden makes its appeal obvious. Catering to **20-150 guests**, The Garden is flexible enough to be configured to host almost any event, from rollicking sit down dinners to cozy cocktail style functions.